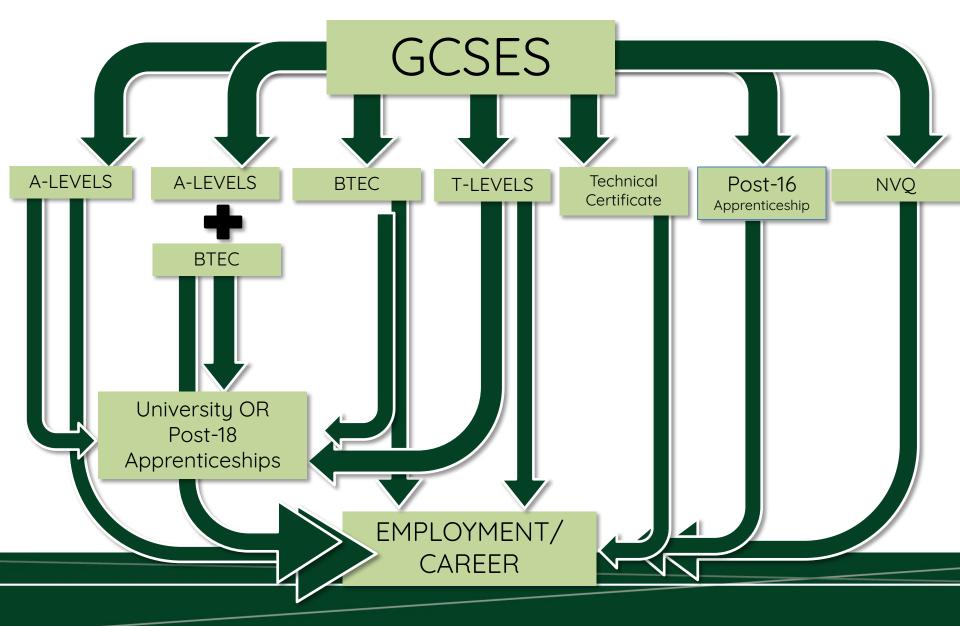

### Pathways

### The Pinner High School Pathway

Academic

#### Exploring pathways