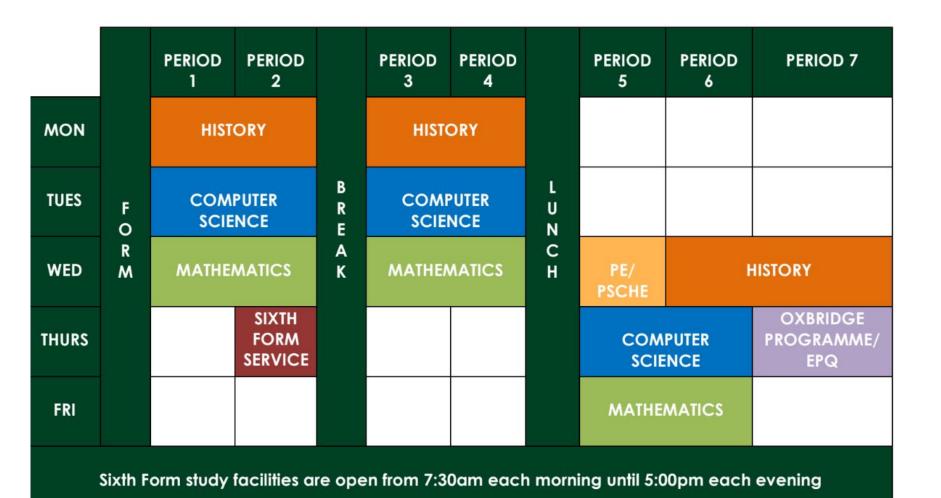

ip opportunities

Self-development\_

PSHE; Form Time; extra-curricular opportunities

### Informed Choices Website:

#### https://www.informedchoices.ac.uk/





#### Exploring pathways



# Why Pinner High School?

We're focussing on what matters: everything we will do will serves a clear purpose

First choice university / apprenticeship / career



# Why Pinner High School?

We *really* care

Small(er) and friendly

Strong outcomes

We know you; we will make the effort to know you

# A culture of high expectations

# Why do so many students choose to join our Sixth Form?

Relationships with staff Medics, EPQ and Oxbridge programmes

Recommendations from others

Give back to the wider school community

Standard of teaching

#### A typical week for Pinner High School Sixth Form students



### Supporting growth



### Structured independence

- 5 hours homework per subject per week
- AM study periods are spent in school
- Dedicated programme to build study skills
- Engaging with opportunities available via outreach programmes
- Well resourced wider reading library (virtual and physical)
- Career and higher education support

### Supporting University Applications

#### Year 12

#### Year 13

- Weekly Year Group and Form time sessions on the application process
- Guest speakers from universities
- University visits/university taster days
- UCAS university fair
- Higher Education Day (Summer term)
- Work experience and career shadowing

- Step by step support with the application form
- Bespoke support with Personal Statement writing
- Student finance talks
- Open days
- Inf